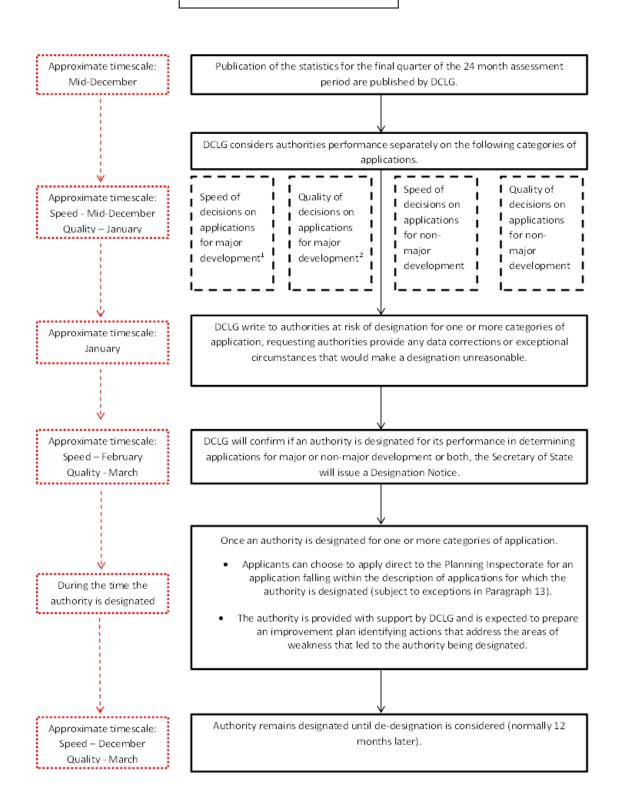

ing on the agenda for the Environment and Sustainability Committee meeting to be held on Tuesday, 5 September 2023:

## 7. Planning Development Management Performance Report 3 - 26

To note the Planning Development Management performance report.

Yours sincerely

Christeen Abee Corporate Governance

To the members of the Environment and Sustainability Committee

Councillors:

M. Beecher (Chair) K.M. Grant (Vice-Chair) S.N. Beatty L. Brennan T. Burrell J. Caplin D. Clarke S.M. Doran K. Howkins M. Lee A. Mathur L. E. Nichols K. Rutherford J.R. Sexton J.Turner H.R.D. Williams

### Spelthorne Borough Council, Council Offices, Knowle Green

#### Staines-upon-Thames TW18 1XB

Substitute Members:

Councillors: C. Bateson, H. Boparai, J. Button, A. Gale, R. Geach and D. Geraci

**Appendix 2** 





This page is intentionally left blank

| Appeal Allowed              | 26  |  |
|-----------------------------|-----|--|
| Appeal Dismissed            | 83  |  |
| Part Allowed/Part Dismissed | 0   |  |
| Appeal Withdrawn            | 1   |  |
| Appeal lapsed               | 1   |  |
| Total Number of Appeals     | 111 |  |

## Planning Appeal Decisions Made 01 January 2020 to 31 December 2022

| Case Ref &<br>Address                                                         | Procedure                 | Appeal Ref & Nature                                                                                                                                                                                                                                          | Decision            | Deci<br>Da |